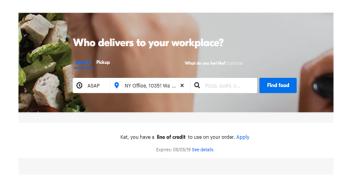

After logging in and entering your delivery address, select "Find food" to generate a list of restaurants available using KERAMIDA's corporate account (see screenshot below). Please make sure the **line of credit** is applied at checkout.