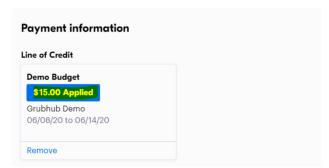

After logging in and entering your delivery address, select "Find food" to generate a list of restaurants available using KERAMIDA's corporate account (see screenshot below). Please make sure the **line of credit** is applied at checkout.